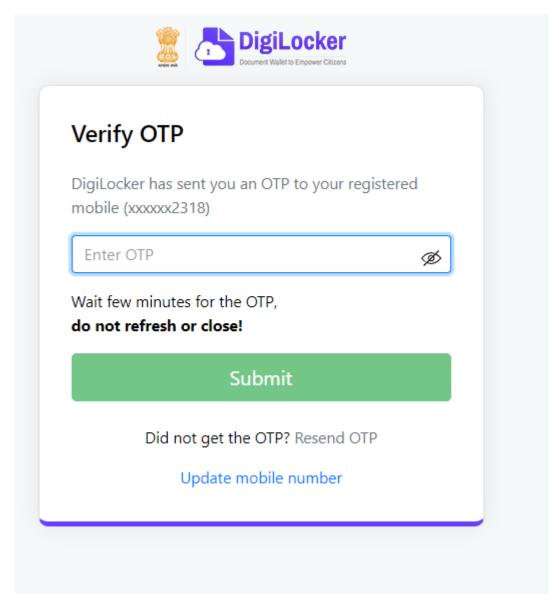

## Sign In

Enter your Mobile Number that you entered while sign up, enter the pin (ex: 123456) that you set at the time of signup and click on Sign In.

You will receive an OTP to your mobile number, Enter the OTP and click on SUBMIT.