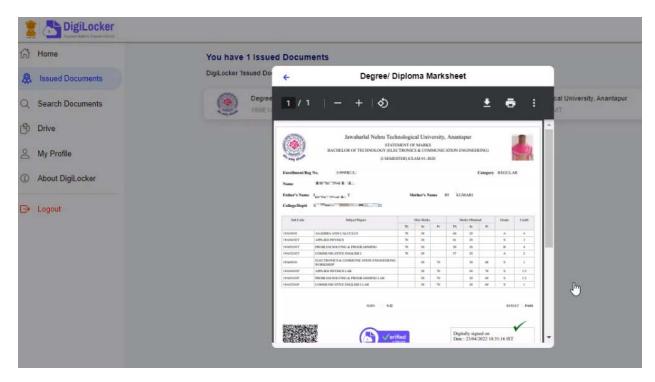

You will be logged into the DigiLocker, As per the above document

- 1) Click on "Search Documents"
- 2) Enter "Jawaharlal" in the textbox, you will see the Degree/Diploma MarksheetJawaharlal Nehru Technological University Anantapur name in the list
- 3) Click on that list item, then you will see following page.

If you have given all inputs correctly then you will be issued with a document and it will appear like below.

On click of that certificate you can see your certificate like below.

Download the pdf file, take a print and get it attested by your college administration and store the copy for your future references.