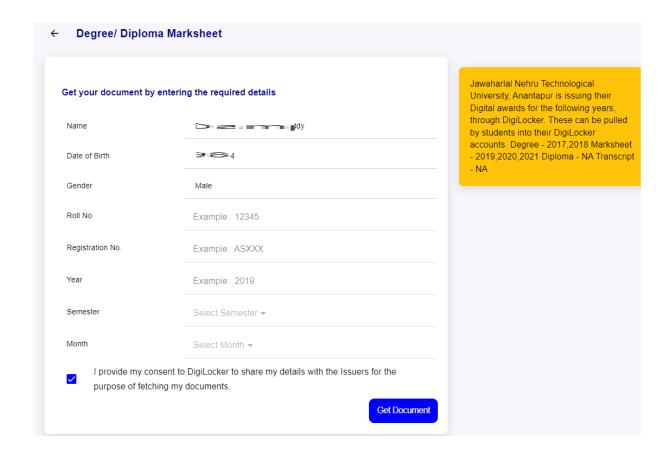

- Your name, Date of birth ad gender will be prefilled
- Enter your Roll No: ( Your Enrollment Number )
- Enter your registration number: (Same as Roll No)
- Enter Year ->( See table below for all exam notification year of each exam notification)
- Select Semester ->( See table below for semester number of each exam notification)
- Select Month -> ( See table below for month of each exam notification)
- Click on Get Document