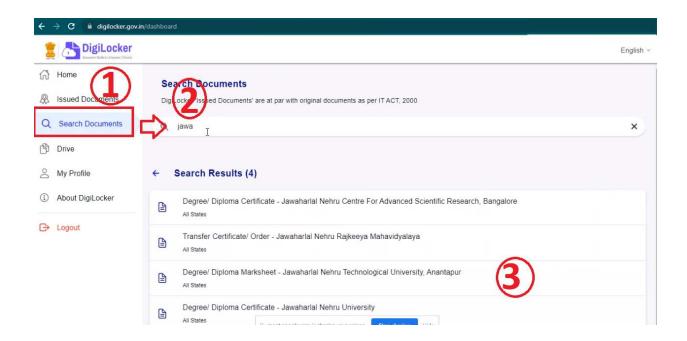

You will be logged into the DigiLocker, As per the above document

- 1) Click on "Search Documents"
- 2) Enter "Jawaharlal" in the textbox, you will see the Degree/Diploma MarksheetJawaharlal Nehru Technological University Anantapur name in the list
- 3) Click on that list item, then you will see following page.