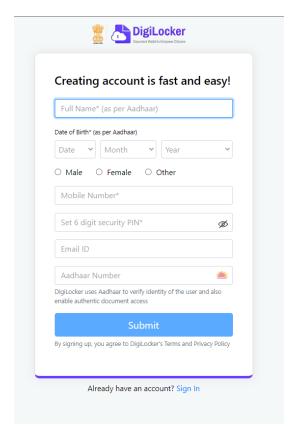

## Digi Locker Student Guide

Open digilocker.gov.in website and click on sign up.

## Enter your details

- Full Name (As per aadhar),
- Date of birth(As per aadhar),
- Gender,
- Mobile Number,
- 6 Digit Pin like (ex: 123456)
- Email Address
- Aadhaar Number

Click on Submit Button.

Note: Don't do any spelling mistakes