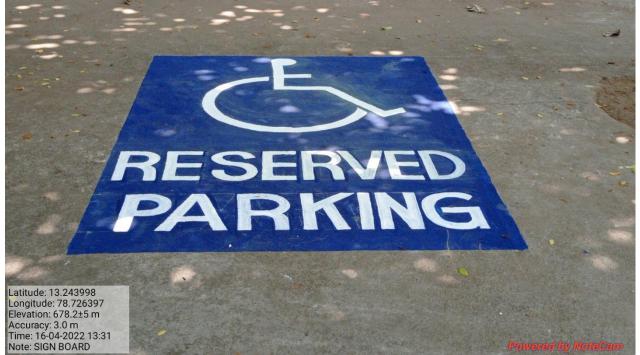

SCREEN READER FACILITY AVAILABLE IN THE CAMPUS

**RESERVED PARKING FACILITY FOR DIVYANGJAN PERSONS** 

RESERVED SEATING FACILITY FOR DIVYANGJAN PERSONS