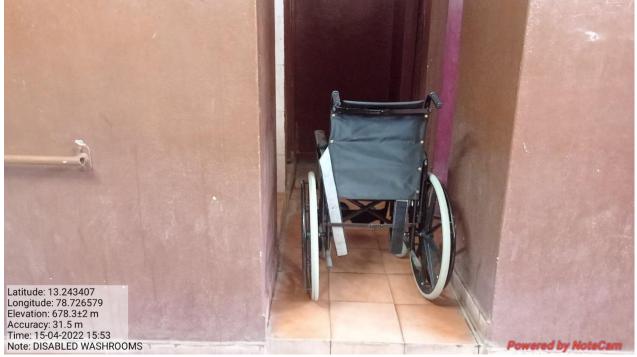

with ramps/lifts for easy access to classrooms.
- Disabled-friendly wash rooms
- Signage including tactile path, lights , display boards and signposts
- Assistive technology and facilities for person with disabilities
- Provision for enquiry and information

Mother Theresa Institute of Engineering and Technology provides barrier-free environment where people with disabilities can move about safely and freely and use the facilities within the built environment. The institute has provided adequate infrastructure facilities such as ramps, wheel chairs and lifts for easy access to college infrastructure and learning resources for the differently abled persons and aged persons.

### Built environment with ramps/lifts for easy access to class rooms: LIFT/RAMP



DISABLED-FRIENDLY WASHROOMS:





## DISABLED FRIENDLY WASH ROOMS FACILITY IN THE CAMPUS

## SIGNAGE INCLUDING TACTILE PATH, LIGHTS, DISPLAY BOARDS AND

#### SIGNPOSTS:

#### **SIGN BOARDS**

Sign boards ensure visually impaired persons are able to familiarize with the road and path. Tactile sign on handrails at the ends of a staircase, guide the visually impaired





DIRECTION BOARDS FACILITY IN THE CAMPUS ROADS

| GROUND'FL                        | OOR            |   |