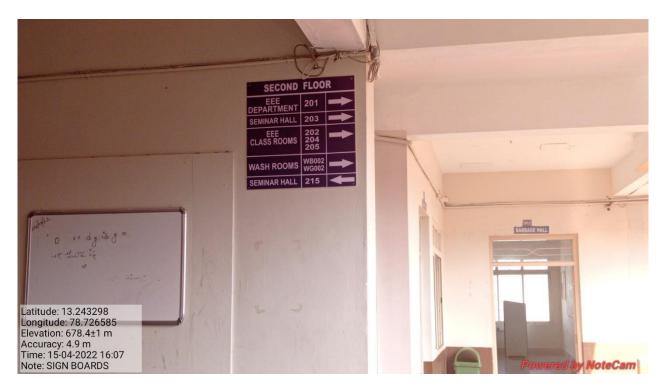

Latitude: 13.243295 Longitude: 78.726658 Elevation: 678.2±1 m Accuracy: 17.3 m Time: 15-04-2022 16:09 Note: SIGN BOARDS

FLOOR WISE DIRECTION BOARD FACILITY IN THE INSIDE CAMPUS

ASSISTIVE TECHNOLOGY FACILITIES FOR PERSONS WITH DISABILITIES (DIVYANGJAN): ACCESSIBLE WEBSITE, SCREEN-READING SOFTWARE, MECHANIZED EQUIPMENT: