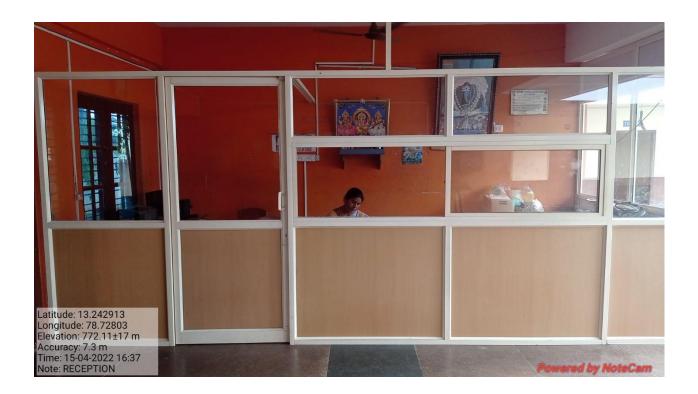

## PROVISION FOR ENQUIRY AND INFORMATION:

# HUMAN ASSISTANCE, READER, SCRIBE, SOFT COPIES OF READING MATERIAL, SCREEN READING

## VARIOUS FACILITIES AVIALBLE AT RECEPTION FOR DIVYANGJAN PEOPLE

1) A computer with applications including web browsers, music players and office programs such as Ms Word and Excel.

2) Automatic announcement of text under the mouse and optional audible indication of mouse position.

6) Reception always has a supporting person with wheel chair for divyangjan.

7) Scribe is available on request.

RECEPTION ALONG WITH DESKTOP COMPUTER FOR PROVISION FOR ENQUIRY AND INFORMATION

10/1/2022 M PRINCIPAL Mother Therean Institute of Magineering & Technology PALAMANER - 517 408.