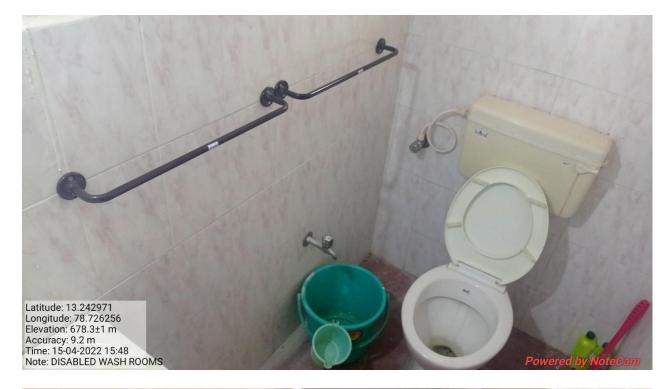

### Built environment with ramps/lifts for easy access to class rooms: LIFT/RAMP

DISABLED-FRIENDLY WASHROOMS:

## DISABLED FRIENDLY WASH ROOMS FACILITY IN THE CAMPUS