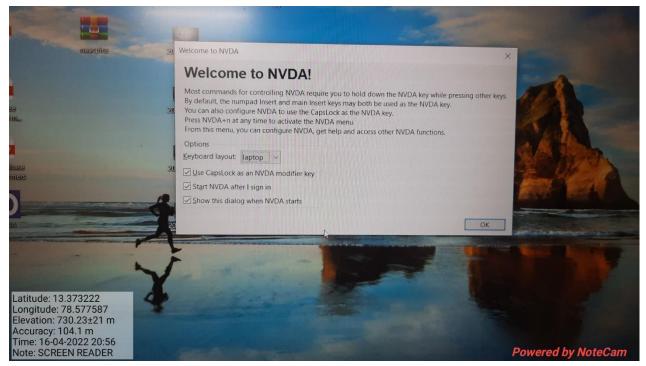

Latitude: 13.243295 Longitude: 78.726658 Elevation: 678.2±1 m Accuracy: 17.3 m Time: 15-04-2022 16:09 Note: SIGN BOARDS

FLOOR WISE DIRECTION BOARD FACILITY IN THE INSIDE CAMPUS

ASSISTIVE TECHNOLOGY FACILITIES FOR PERSONS WITH DISABILITIES (DIVYANGJAN): ACCESSIBLE WEBSITE, SCREEN-READING SOFTWARE, MECHANIZED EQUIPMENT:

SCREEN READER FACILITY AVAILABLE IN THE CAMPUS

**RESERVED PARKING FACILITY FOR DIVYANGJAN PERSONS** 

RESERVED SEATING FACILITY FOR DIVYANGJAN PERSONS