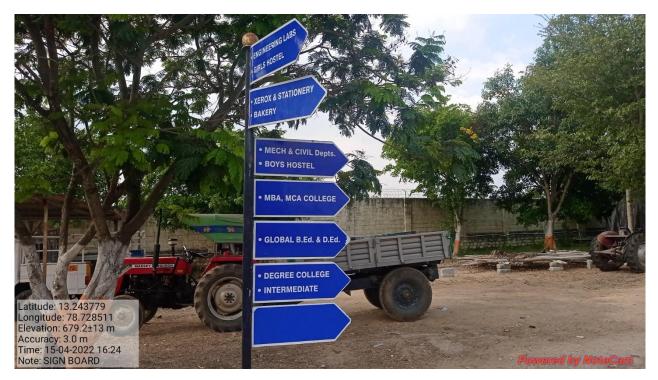

#### **SIGN BOARDS**

Sign boards ensure visually impaired persons are able to familiarize with the road and path. Tactile sign on handrails at the ends of a staircase, guide the visually impaired

DIRECTION BOARDS FACILITY IN THE CAMPUS ROADS