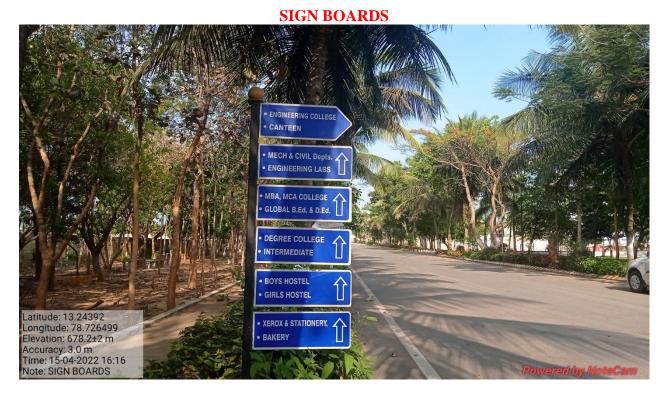

## SIGNAGE INCLUDING TACTILE PATH, LIGHTS, DISPLAY BOARDS AND

#### SIGNPOSTS:

#### **SIGN BOARDS**

Sign boards ensure visually impaired persons are able to familiarize with the road and path. Tactile sign on handrails at the ends of a staircase, guide the visually impaired

DIRECTION BOARDS FACILITY IN THE CAMPUS ROADS