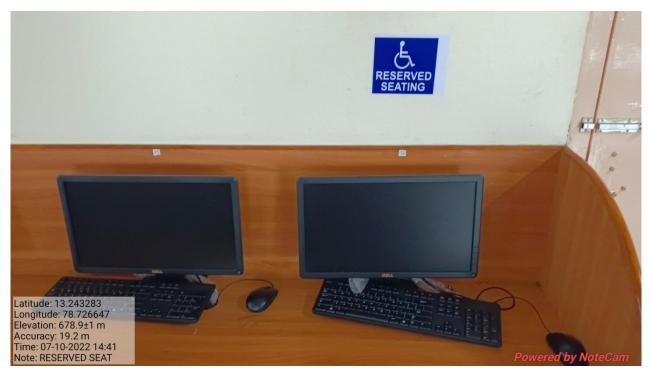

SCREEN READER FACILITY AVAILABLE IN THE CAMPUS

**RESERVED PARKING FACILITY FOR DIVYANGJAN PERSONS** 

RESERVED SEATING FACILITY FOR DIVYANGJAN PERSONS