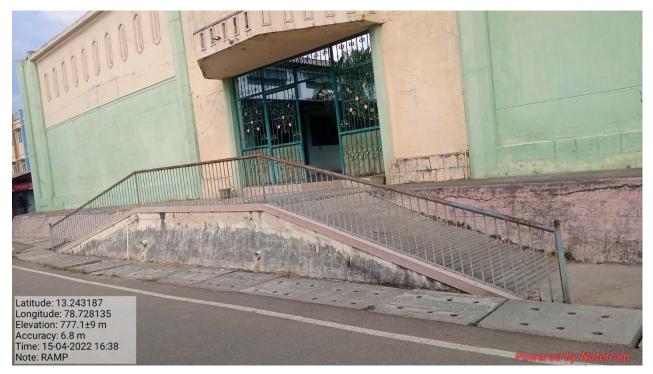

Mother Theresa Institute of Engineering and Technology provides barrier-free environment where people with disabilities can move about safely and freely and use the facilities within the built environment. The institute has provided adequate infrastructure facilities such as ramps, wheel chairs and lifts for easy access to college infrastructure and learning resources for the differently abled persons and aged persons.

### Built environment with ramps/lifts for easy access to class rooms: LIFT/RAMP

DISABLED-FRIENDLY WASHROOMS: